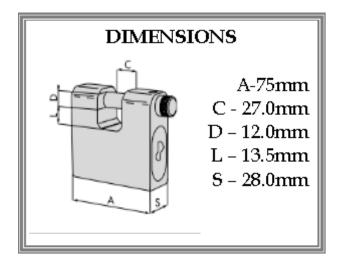

# **Specification and Features**

- 5 pin key bitting system.
- Carbonitrided solid steel body with chemical anticorrosion nickel-plating treatment.
- Hardened steel shackle with chemical nickel-plating treatment.
- 2 keys supplied as standard
- Bronze, phosphor bronze and brass internal mechanism