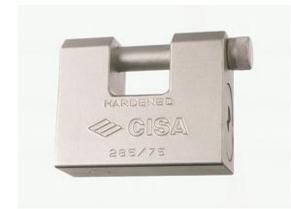

High security, insurance rated padlock

5 pin key bitting system, supplied with 2 keys

# **CISA SECURITY PADLOCK**

# **Benefits and Uses**

- High security
- Insurance rated
- Deterrent to criminals
- Heavy Duty
- Tamper proof
- Pick/drill resistant barrel and key way
- Corrosive Resistant
- Cut resistant
- Bespoke keying systems available
- Recommended for use with the Contain-A-Lock<sup>®</sup> Padlock Protector
- Perfect for improving the security of your container

# **Specification and Features**

- 5 pin key bitting system.
- Carbonitrided solid steel body with chemical anticorrosion nickel-plating treatment.
- Hardened steel shackle with chemical nickel-plating treatment.
- 2 keys supplied as standard
- Bronze, phosphor bronze and brass internal mechanism