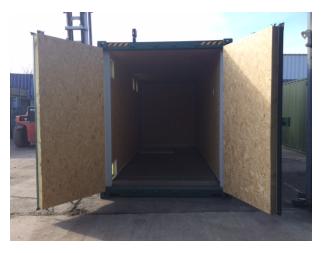

## **CONTAINER LINING**

## **Benefits and Uses**

- Helps to prevent condensation
- Helps to control internal temperature/reduce temperature swings
- Professional finish
- Insulated
- Reduces noise
- 11mm thick OSB/3 boards used for maximum strength
- Perfect to fix items such as shelves onto the inside of the container
- Extra optional ventilation also available
- Perfect for general storage

## Supplied As:

• Fitted to your container prior to delivery