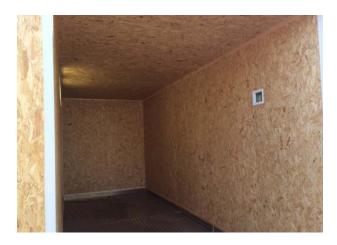

## **CONTAINER LINING**

## **Benefits and Uses**

- Helps to prevent condensation
- Helps to control internal temperature/reduce temperature swings
- Professional finish
- Insulated
- Reduces noise
- 11mm thick OSB/3 boards used for maximum strength
- Perfect to fix items such as shelves onto the inside of the container
- Extra optional ventilation also available
- Perfect for general storage