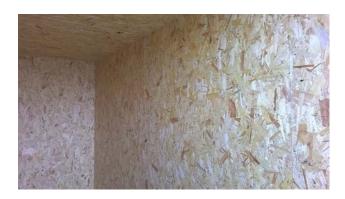

## **CONTAINER LINING**

## **Benefits and Uses**

- Helps to prevent condensation
- Helps to control internal temperature/reduce temperature swings
- Professional finish
- Insulated
- Reduces noise
- 11mm thick OSB/3 boards used for maximum strength
- Perfect to fix items such as shelves onto the inside of the container
- Extra optional ventilation also available
- Perfect for general storage