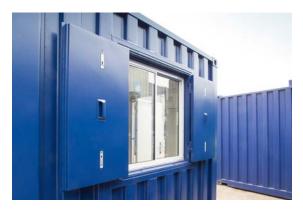

Anti Vandal Secure Windows

Secure and easy to use

Sliding windows, steel shutters, internal locking

#### **Benefits and Uses**

- Flexible positioning to suit your needs
- Vandal resistant shutters
- Secure / Tamper proof
- Easy to use
- Professional finish
- Internal locking
- Perfect for customers who regularly use their container
- Perfect for a work space
- Perfect for customers who require natural light inside container

## **Specification and Features**

- 900mm x 900mm window with 2 x 50% horizontal sliding, double glazed window panels (not thermally broken)
- Galvanised and primed sealed steel outer frame, aluminium inner frame
- 2 x Steel External anti-vandal security shutters
- Internal Locking