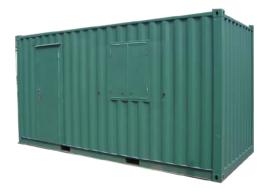

Anti Vandal Secure Windows

Secure and easy to use

Sliding windows, steel shutters, internal locking

#### **Benefits and Uses**

- Flexible positioning to suit your needs
- Vandal resistant shutters
- Secure / Tamper proof
- Easy to use
- Professional finish
- Internal locking
- Perfect for customers who regularly use their container
- Perfect for a work space
- Perfect for customers who require natural light inside container

## **Specification and Features**

- 900mm x 900mm window with 2 x 50% horizontal sliding, double glazed window panels (not thermally broken)
- Galvanised and primed sealed steel outer frame, aluminium inner frame
- 2 x Steel External anti-vandal security shutters
- Internal Locking