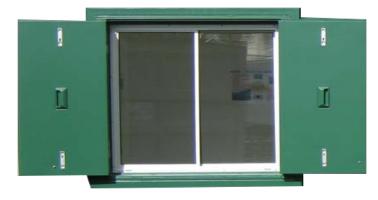

Anti Vandal Secure Windows

Secure and easy to use

Sliding windows, steel shutters, internal locking

#### **Benefits and Uses**

- Flexible positioning to suit your needs
- Vandal resistant shutters
- Secure / Tamper proof
- Easy to use
- Professional finish
- Internal locking
- Perfect for customers who regularly use their container
- Perfect for a work space
- Perfect for customers who require natural light inside container

## **Specification and Features**

- 900mm x 900mm window with 2 x 50% horizontal sliding, double glazed window panels (not thermally broken)
- Galvanised and primed sealed steel outer frame, aluminium inner frame
- 2 x Steel External anti-vandal security shutters
- Internal Locking