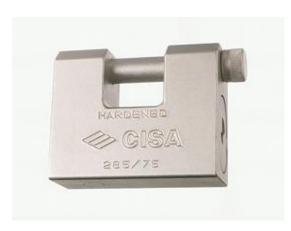

# **CISA SECURITY PADLOCK**

### **Specification and Features**

- 5 pin key bitting system.
- Carbonitrided solid steel body with chemical anticorrosion nickel-plating treatment.
- Hardened steel shackle with chemical nickel-plating treatment.
- 2 keys supplied as standard
- Bronze, phosphor bronze and brass internal mechanism