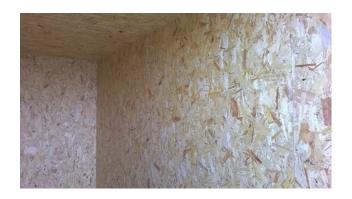

## **CONTAINER LINING**

## **Benefits and Uses**

- Helps to prevent condensation
- Helps to control internal temperature/reduce temperature swings
- Professional finish
- Insulated
- Reduces noise
- 11mm thick OSB/3 boards used for maximum strength
- Perfect to fix items such as shelves onto the inside of the container
- Extra optional ventilation also available
- Perfect for general storage