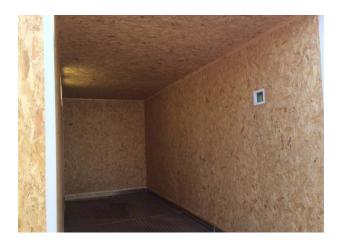

## **CONTAINER LINING**

## **Benefits and Uses**

- Helps to prevent condensation
- Helps to control internal temperature/reduce temperature swings
- Professional finish
- Insulated
- Reduces noise
- 11mm thick OSB/3 boards used for maximum strength
- Perfect to fix items such as shelves onto the inside of the container
- Extra optional ventilation also available
- Perfect for general storage