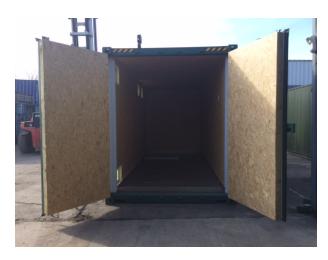

## **CONTAINER LINING**

## **Benefits and Uses**

- Helps to prevent condensation
- Helps to control internal temperature/reduce temperature swings
- Professional finish
- Insulated
- Reduces noise
- 11mm thick OSB/3 boards used for maximum strength
- Perfect to fix items such as shelves onto the inside of the container
- Extra optional ventilation also available
- Perfect for general storage

## **Supplied As:**

Fitted to your container prior to delivery